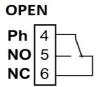

Switching capacity: max. 5A

Switching function: 1 NO Contact | 1 NC Contact
Protection class: IP 65 according to EN 60529

Cable gland: 1x PG16

Drive connection: According to DIN EN ISO 5211

Operating temperature: -20°C up to max. +70°C

Hand lever: Stainless steel with PVC sleeve grey

Ph = phase

NO = normal offen

NC = normal geschlossen