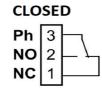

Switching capacity: max. 5A

Switching function: 1 NO Contact | 1 NC Contact
Protection class: IP 65 according to EN 60529

Cable gland: 1x PG16

Drive connection: According to DIN EN ISO 5211

Operating temperature: -20°C up to max. +70°C

Hand lever: Stainless steel with PVC sleeve grey

Ph = phase

NO = normal offen

NC = normal geschlossen