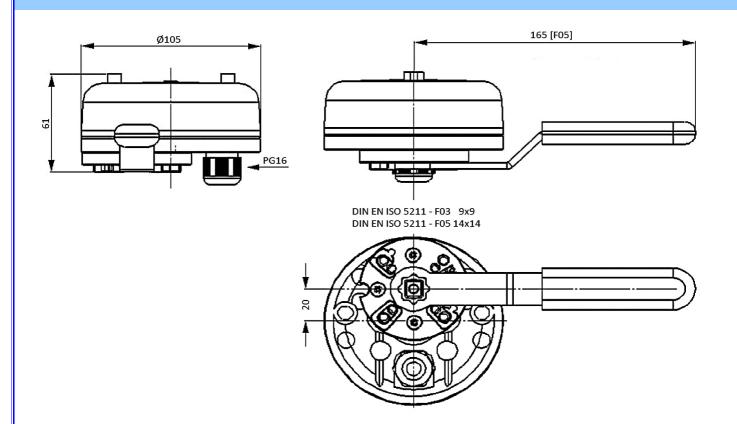

## **Technical data**

Housing: GF Nylon PA6.6

Cover: Lexan Polycarbonat

Limit switch: 2 pieces make Crouzet

Circuit board | Contacts: GF Nylon | Silver, Nickel

Gasket: NBR75 Angle of rotation: 90°

Supply voltage: max. 250V AC / 24V DC

Switching capacity: max. 5A

Switching function: 1 NO Contact | 1 NC Contact
Protection class: IP 65 according to EN 60529

Cable gland: 1x PG16

Drive connection: According to DIN EN ISO 5211

Operating temperature: -20°C up to max. +70°C

Hand lever: Stainless steel with PVC sleeve grey

Ph = phase

NO = normal offen

NC = normal geschlossen