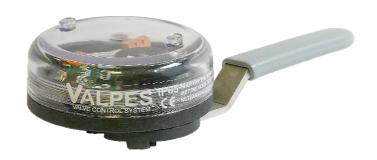

## **LIMIT POSITION BOX**

## For valves up to 2" and max. torque 50 Nm.

Hand lever: Stainless steel with PVC sleeve grey

Ph = phase

NO = normal offen

NC = normal geschlossen