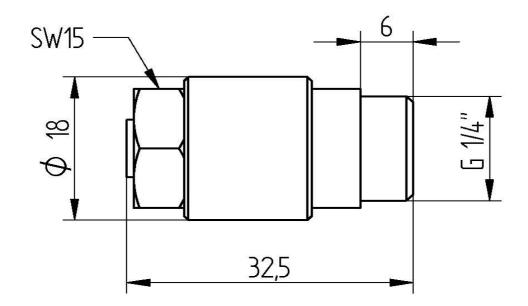

## TECHNICAL DATE

Construction Valve group Body and regulation screw: Sealing : Silencer : Mounting: Ports: Installation: Operating temperature: Operating pressure: Nominal pressure: Nominal diameter: Fluid: needle type unidirectional and bidirectional controller Brass nickel plated NBR, sealring PA Sintermetall bronze by male thread G1/4 in any position 0°C ÷ 80°C (with dry air - 20°C) 1 - 10 bar 6 bar G1/4 filtered air