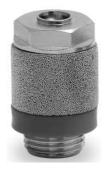

## **PRECISION THROTTLE**

49894065

## TECHNICAL DATE

Construction Valve group Body and regulation screw: Sealing : Silencer : Mounting: Ports: Installation: Operating temperature: Operating pressure: Nominal pressure: Nominal diameter: Fluid: needle type unidirectional and bidirectional controller Brass nickel plated NBR, sealring PA Sintermetall bronze by male thread G1/4 in any position 0°C ÷ 80°C (with dry air - 20°C) 1 - 10 bar 6 bar G1/4 filtered air