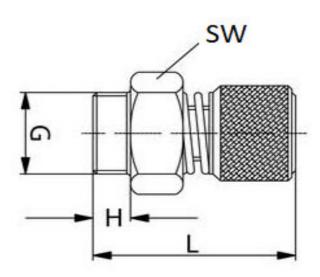

| Art. Nr. | G    | L  | Н | SW |
|----------|------|----|---|----|
| 49894061 | 1/8" | 28 | 6 | 13 |
| 49894062 | 1/4" | 30 | 8 | 15 |

Measurements, as well as pictures are non-binding. We reserve ourselves changes according to the state of the technology WESA-Armaturen GmbH \* 73650 Winterbach \*Spanninger Straße 5 \* Telefon: +49 (0) 7181 404-0 · Telefax: +49 (0) 7181 404-33 www.wesa-armaturen.de e-mail : info@wesa-armaturen.de