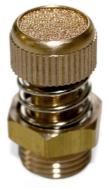

## SILENCER

## 49894061 49894062

brass NBR stainless steel sintered bronze 36 µ max. 10 bar -20 °C up to +70 °C DIN EN ISO 228

Construction:

Application:

Air regulator with Silencer Blocking by springpower Exhaust throttle by a control valve