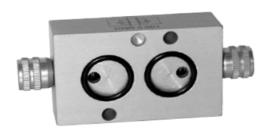

# **BLOCK FORM FLOW REGULATOR NAMUR 1/4"**

49892087 49892093

## **TECHNICAL DATA**

Port SIZE : ø5 mm 650 l/min. Max: air flow: Operating pressure: 0,5 -10 bar Operating temperature: -10°C up to +70°C Housing: Aluminium

Interior parts: Brass weight: 0,180 kg