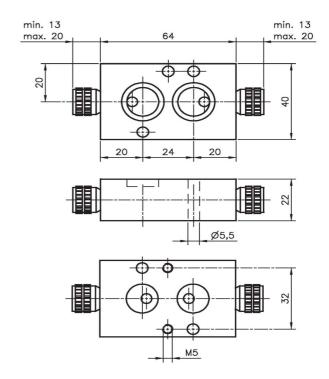

## **TECHNICAL DATA**

Port SIZE : ø5 mm 650 l/min. Max: air flow: Operating pressure: 0,5 -10 bar Operating temperature: -10°C up to +70°C Housing: Aluminium

Interior parts: Brass weight: 0,180 kg

# min. 13 min. 13 max. 20 max. 20 26,5 20 Ø5,5