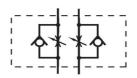

#### 49892087

Block form flow regulator as intermediate plate, interface acc. To NAMUR standard, for 5/2way valves with exhaust air recirculation.

#### 49892087

09/2020