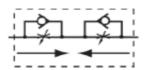

### 49892093

Block form flow regulator as intermediate plate, interface acc. To NAMUR standard, for 3/2way valves with exhaust air recirculation.

#### 49892093