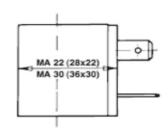

#### Valve magnet

MA 22 (22 mm) Dimensions: Achievement admission: DC 3 W DC 2,5 W

AC 5 VA AC 3 VA

± 10% ± 10% Tension tolerance:

05/2021