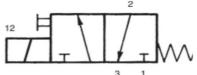

# **Connection picture**

#### **Design and function**

Connection: G 1/8" Directly operated seat valve with feather transfer to reserve. Turning on by long-term signal.

Nominal width: In neutral position is closed 1 and 2 is aired after 3. 1,3 mm Nominal flow: 50 l/min In switch position is passageway of 1 after 2.