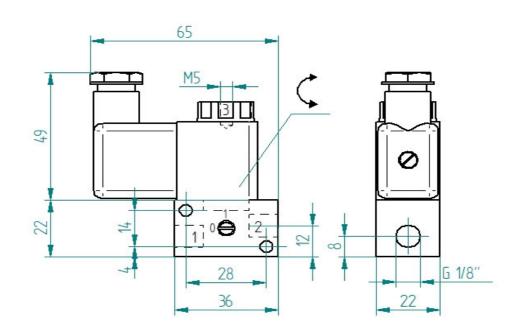

#### **Design and function**

Connection: G 1/8" Directly operated seat valve with feather transfer to reserve. Turning on by long-term signal.

Nominal width: In neutral position is closed 1 and 2 is aired after 3. 1,3 mm Nominal flow: 50 l/min In switch position is passageway of 1 after 2.

Working pressure: 0...10 bar Switch time with 6 cash: 10/12 ms

Temperature area: -20°C up to max. +70°C

State kind tension: 24 V Achievement admission: 3 W

Protective kind: IP 65, DIN 40050

Weight: 140 g

Materials: Case AL anodizes, steel rustproof, Ms, seals NBR Medium: filtered, oiled or not oiled compressed air