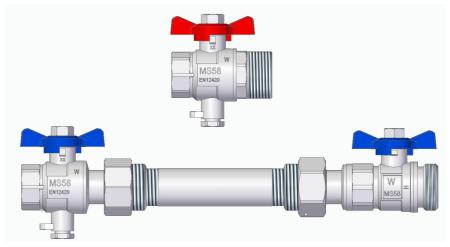

### Heat meter instalation sets, consisting of:

Art.-No. 7116R (Ball valve with Immersion Sensor Connection)

Art.-No. 7226B (Ball valve with Immersion Sensor Connection and union nut )

Art.-No. **707B** (Ball valve IG/AG) Art.-No. **98000725** (Screw connection)

Art.-No. **98708712** (Pipe nipple steel galvanized) Art.-No. **98000728** (Reducing nippel AG / IG)

NOTE: Pipe nipple not suitable for continuous use!

### 80160032

Heat meter instalation set are available in the following sizes:

| Art.No.  | 1 x 7116R | 1 x 7226B | 2 x 98000728 | 1 x 98708712 | 1 x 98000725 | 1 x 707B | PN |
|----------|-----------|-----------|--------------|--------------|--------------|----------|----|
| 80160015 | 3/4"x1"   | 3/4"x3/4  | -            | 3/4"x110mm   | 3/4"x3/4     | 3/4"x1"  | 10 |
| 80160032 | 3/4"x1"   | 3/4"x1"   | 3/4"x1"      | 3/4"x110mm   | 3/4"x1"      | 3/4"x1"  | 10 |