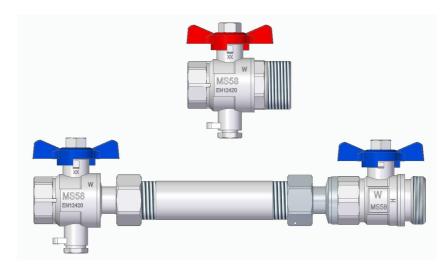

### Heat meter instalation sets, consisting of:

Art.-No. 7116R (Ball valve with Immersion Sensor Connection)

Art.-No. 7226B (Ball valve with Immersion Sensor Connection and union nut )

Art.-No. **707B** (Ball valve IG/AG) Art.-No. **98000725** (Screw connection)

Art.-No. **98708712** (Pipe nipple steel galvanized) Art.-No. **98000728** (Reducing nippel AG / IG)

NOTE: Pipe nipple not suitable for continuous use!

### 80160032

Heat meter instalation set are available in the following sizes:

| Art.No.  | 1 x 7116R | 1 x 7226B | 2 x 98000728 | 1 x 98708712 | 1 x 98000725 | 1 x 707B | PN |
|----------|-----------|-----------|--------------|--------------|--------------|----------|----|
| 80160015 | 3/4"x1"   | 3/4"x3/4  | -            | 3/4"x110mm   | 3/4"x3/4     | 3/4"x1"  | 10 |
| 80160032 | 3/4"x1"   | 3/4"x1"   | 3/4"x1"      | 3/4"x110mm   | 3/4"x1"      | 3/4"x1"  | 10 |