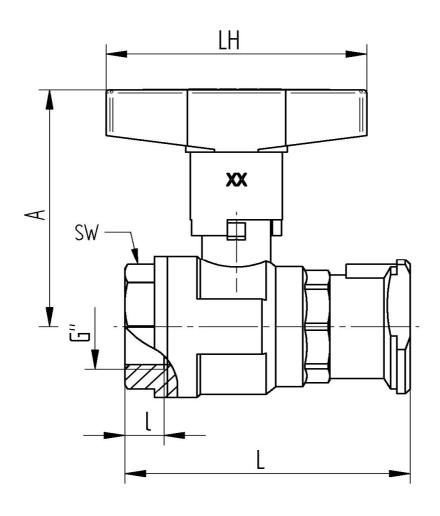

## Connecting thread male / male

| Art.Nr. | G"                              | FL                              | DN | L mm | l mm | A mm | LH mm | SW mm | PN bar | weight (g) |
|---------|---------------------------------|---------------------------------|----|------|------|------|-------|-------|--------|------------|
| 1086    | 1"                              | 1"                              | 25 | 86   | 13   | 78   | 80    | 38    | 20     | 453        |
| 1088    | 1 <sup>1</sup> / <sub>4</sub> " | 1 <sup>1</sup> / <sub>4</sub> " | 32 | 96   | 16   | 85   | 120   | 46    | 20     | 673        |