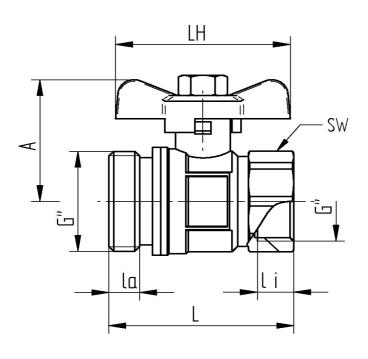

#### **TECHNICAL DATA**

temperature range: - 20°C up to max. + 150°C, pressure-dependent

pressure range: max. PN 40 bar,

depending on nominal size and temperature

connecting thread: according to DIN EN ISO 228-1 body material: Brass CW617N nickel plated threaded ends: Brass CW617N nickel plated ball: Brass CW614N chromium plated

ball seals: PTFE

stem: Brass CW614N nickel plated

stem seals: PTFE , O-Ring FKM with packing gland

### Connecting thread female/male

| ĺ | Art. Nr. | DN | IG"  | AG" | L mm | la mm | li mm | A mm | LH mm | SW mm | PN bar | weight (g) |
|---|----------|----|------|-----|------|-------|-------|------|-------|-------|--------|------------|
| ĺ | 707-56   | 20 | 3/4" | 1"  | 57   | 9     | 13    | 43   | 56    | 32    | 40     | 268        |