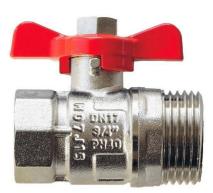

## Set consists of:

1 x 707-56B Butterfly handle, aluminium blue painted 1 x 707-56 Butterfly handle, aluminium red painted

### Connecting thread female/male

| ĺ | Art. Nr. | DN | IG"  | AG" | L mm | la mm | li mm | A mm | LH mm | SW mm | PN bar | weight (g) |
|---|----------|----|------|-----|------|-------|-------|------|-------|-------|--------|------------|
| ĺ | 707-56   | 20 | 3/4" | 1"  | 57   | 9     | 13    | 43   | 56    | 32    | 40     | 268        |