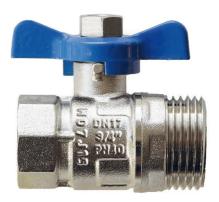

## Set consists of:

1 x 707-56B Butterfly handle, aluminium blue painted 1 x 707-56 Butterfly handle, aluminium red painted

### Connecting thread female/male

| ĺ | Art. Nr. | DN | IG"  | AG" | L mm | la mm | li mm | A mm | LH mm | SW mm | PN bar | weight (g) |
|---|----------|----|------|-----|------|-------|-------|------|-------|-------|--------|------------|
| ĺ | 707-56   | 20 | 3/4" | 1"  | 57   | 9     | 13    | 43   | 56    | 32    | 40     | 268        |